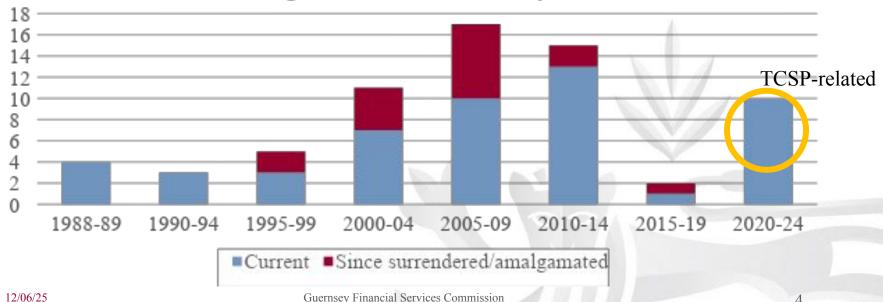

## Fund administration is back in fashion – and attracting fiduciaries

#### Number of Designated Administrators by Year Licensed