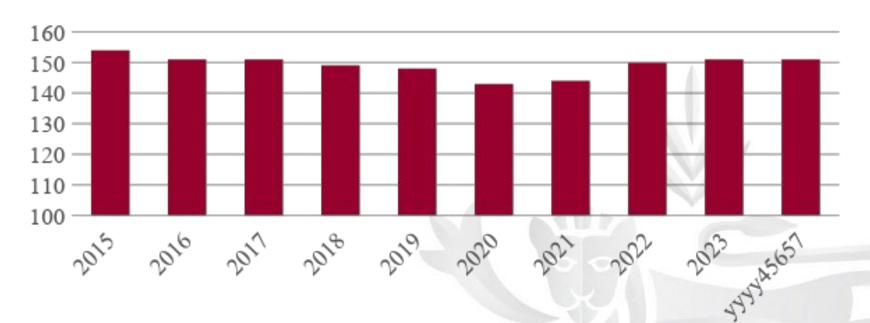

### STEP Guernsey Branch Conference People, Progress and Potential

Andrew Dempster

Investment, Fiduciary & Pension Division

#### Progress requires confidence

- Pioneering regulation of TCSPs in 2000
- Regulation of pension & gratuity schemes and providers since 2017
- Regulation of AML/CFT/CPF is respected internationally



Confidence in the Bailiwick...

## Dip in the number of primary fiduciary licensees has reversed



## Fund administration is back in fashion – and attracting fiduciaries

#### Number of Designated Administrators by Year Licensed





#### Applications and Authorisations Portal

- Streamlining the process
- Beta release April 2025
- Ability to collaborate
- Re-use prior submission for follow-on/repeat structures
- Greater transparency, better communication
- Risk-based approach remains –
  and we're happy to talk!



#### PQ update project

- Around 50% of PQs have not been updated for 3 years+
- Project is now underway to prompt updates
- Soon mandatory to revalidate
  PQ before submitting a new appointment
- Please log in and check that your PQ is up to date



#### Early Warning System

- Introduced in 2022
- Uses machine learning
- Analysis of risk to augment low-impact supervision