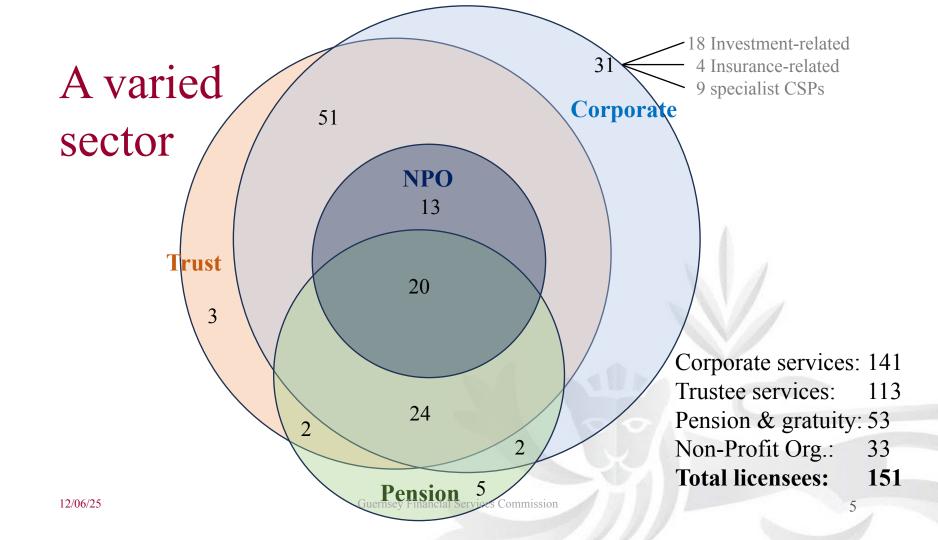

### STEP Guernsey Branch Conference People, Progress and Potential

Andrew Dempster

Investment, Fiduciary & Pension Division

#### Progress requires confidence

- Pioneering regulation of TCSPs in 2000
- Regulation of pension & gratuity schemes and providers since 2017
- Regulation of AML/CFT/CPF is respected internationally



Confidence in the Bailiwick...

## Dip in the number of primary fiduciary licensees has reversed



## Fund administration is back in fashion – and attracting fiduciaries

#### Number of Designated Administrators by Year Licensed





#### Applications and Authorisations Portal

- Streamlining the process
- Beta release April 2025
- Ability to collaborate
- Re-use prior submission for follow-on/repeat structures
- Greater transparency, better communication
- Risk-based approach remains –
  and we're happy to talk!



#### PQ update project

- Around 50% of PQs have not been updated for 3 years+
- Project is now underway to prompt updates
- Soon mandatory to revalidate
  PQ before submitting a new appointment
- Please log in and check that your PQ is up to date



#### Early Warning System

- Introduced in 2022
- Uses machine learning
- Analysis of risk to augment low-impact supervision
- Efficiency: reduced time to review documents
- Analytics & visualisations: firms, individuals and inter-connections



#### We're op